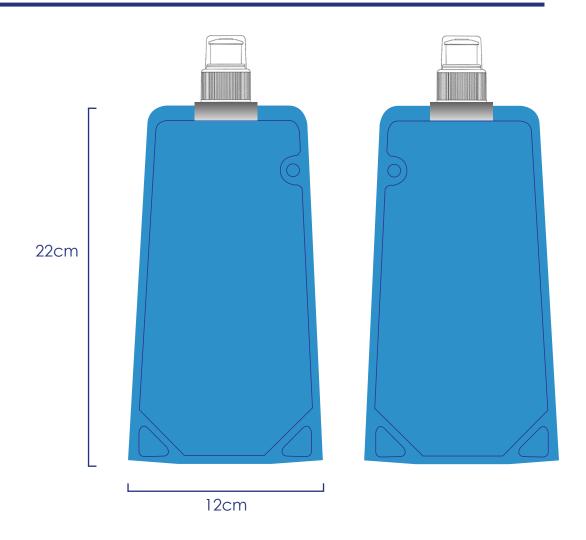

### **Bottle Colour**

Blue

260mm x 120mm - 480ml Foldable Water Bottle Branding Method: Screen Print